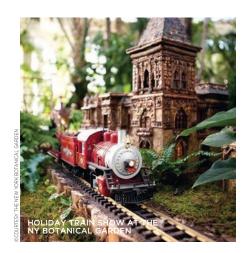

#### NYC is F-U-N

Favorite traditions in New York City range from Radio City's Christmas Spectacular to the Holiday Train Show at the NY Botanical Garden in the Bronx. Transport yourself to the tropics at the