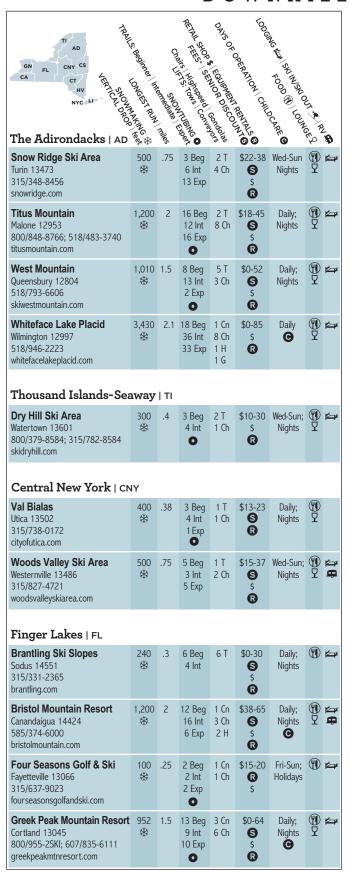

#### DOWNHILL SKI AREAS

| GN FL CNY CS CA CT HV NYC LI                                                                | S: Beginner Into    | Che Li SNO | RETAIL SEES. HIGHS peed Connes.  12 Beg 13 Int | DAYS OF GOVERNMENTS CO     | LODGE CHILL SO \$20-62                | LING CHAIR SKINISK OF COME OF Daily; Nights | Ex.        |     |
|---------------------------------------------------------------------------------------------|---------------------|------------|------------------------------------------------|----------------------------|---------------------------------------|---------------------------------------------|------------|-----|
| Hudson Valley   HV                                                                          | feet *              | miles      | Cybert O                                       | ndolas                     | 00                                    | DAK O                                       | GE C       | B   |
| Catamount Ski Area<br>Hillsdale 12529<br>518/325-3200<br>catamountski.com                   | 1,000<br>**         | 2          | 12 Beg<br>13 Int<br>9 Exp                      | 2 C<br>4 Ch                | \$20-62<br>\$<br>\$                   | Daily;<br>Nights                            | <b>T</b>   |     |
| Mount Peter<br>Warwick 10990<br>845/986-4940<br>mtpeter.com                                 | 450<br>禁            | .5         | 5 Beg<br>4 Int<br>5 Exp                        | 1 T<br>3 Ch<br>1 Cn        | \$18-45<br><b>S</b><br>\$<br><b>R</b> | Daily;<br>Nights                            | <b>1</b> Y |     |
| <b>Rocking Horse Ranch</b><br>Highland 12528<br>800/647-2624; 914/691-2927<br>rhranch.com   | 150<br>禁            | .2         | 0                                              | 2 T                        | Guests                                | Daily                                       | 1          |     |
| Sawkill Family Ski Center<br>Kingston 12401<br>845/336-6977<br>sawkillski.com               | 70<br><b>举</b>      | .18        | 1 Beg<br>1 Int                                 | 1 T<br>1 Cn                | \$25-55<br>\$<br><b>R</b>             | Sat-Sun;<br>Holidays;<br>Nights             | 1          |     |
| <b>Thunder Ridge Ski Area</b> Patterson 12563 845/878-4100 thunderridgeski.com              | 500<br><b>禁</b>     | 1          | 12 Beg<br>6 Int<br>14 Exp                      | 1 T<br>4 Cn<br>3 Ch        | \$20-50<br><b>S</b><br>\$<br><b>R</b> | Mon-Sat;<br>Nights                          | <b>1</b> Y |     |
| Tuxedo Ridge<br>Tuxedo Park 10987<br>845/351-1122<br>tuxedoridge.com                        | 400<br><del>禁</del> | 1          | 1 Beg<br>4 Int<br>3 Exp                        | 3 Ch                       | \$13-60<br><b>R</b>                   | Daily;<br>Nights                            | ¶<br>7     |     |
| The Catskills   CT                                                                          |                     |            |                                                |                            |                                       |                                             |            |     |
| <b>Belleayre Mountain</b><br>Highmount 12441<br>800/942-6904; 845/254-5600<br>belleayre.com | 1,404<br>**         | 2.28       | 11 Beg<br>24 Int<br>15 Exp                     | 2 T<br>1 Cn<br>4 Ch<br>1 H | \$40-57<br><b>S</b><br>\$<br><b>R</b> | Daily<br><b>©</b>                           | <b>1</b>   |     |
| Holiday Mountain<br>Monticello 12701<br>845/796-3161<br>holidaymtn.com                      | 400<br>₩            | .8         | 2 Beg<br>3 Int<br>2 Exp                        | 2 T<br>2 Ch                | \$27-42<br>\$<br><b>R</b>             | Tue-Sun;<br>Nights                          | <b>1</b>   |     |
| Hunter Mountain<br>Hunter 12442<br>800/HUNTERMTN; 518/263-4223<br>huntermtn.com             | 1,600<br>**         | 2          | 16 Beg<br>14 Int<br>25 Exp                     | 1 T<br>9 Ch<br>2 H<br>1 Cn | \$35-68<br><b>S</b><br>\$<br><b>R</b> | Daily                                       | ¶<br>7     |     |
| Plattekill Mountain<br>Roxbury 12474<br>800/NEED2SKI; 607/326-3500<br>plattekill.com        | 1,100<br>**         | 2          | 7 Beg<br>17 Int<br>14 Exp                      | 1 T<br>2 Ch                | \$20-58<br><b>S</b><br>\$<br><b>R</b> | Fri-Sun;<br>Holidays                        | <b>⊕</b> ♀ | ₩ ₩ |

The Catskills region continues on next column.

The Adirondacks region continues on page 11.

<sup>\*</sup>Fees are based on previous year's rates.