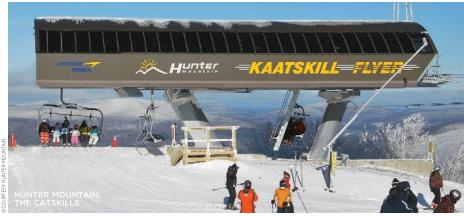

Upgrades at Hunter Mountain in the Catskills include a high-speed quad chairlift. The six-passenger Kaatskill Flyer lift now gets you to top even faster. huntermtn.com

Nearby, Windham Mountain has a new Adventure Park, new trails and glades, expanded beginner terrain for skiers and riders, enhanced snowmaking, a hotel and several restaurants. Plan to stay a while! windhammountain.com