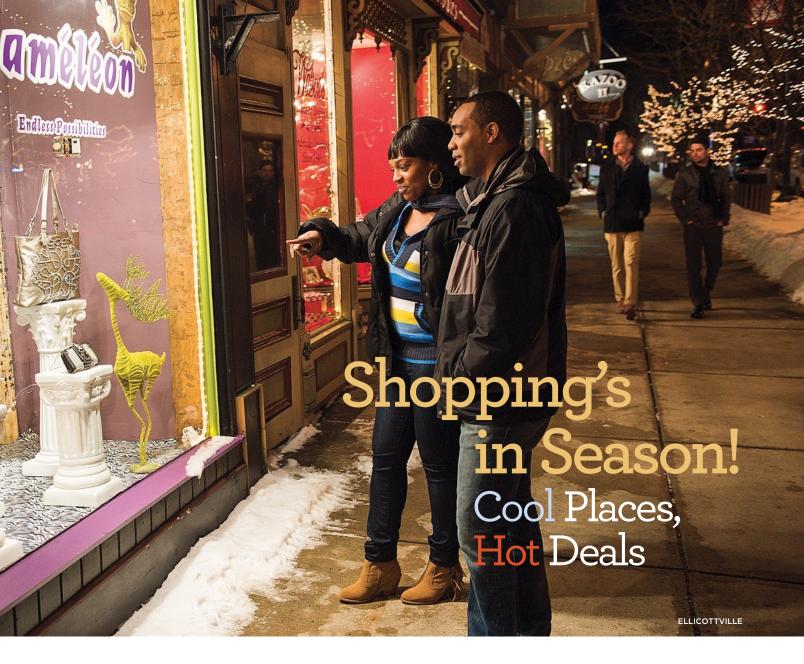

brews and locally sourced foods like High Peaks Herdmaster, a regional organic cheese.

It's the prime season to taste some of the world's best ice wines along the Niagara Wine Trail. A half-hour's drive from Buffalo's acclaimed art museums, theaters and chicken wings, it was just rated New York's most cutting-edge wine region by the New York Times. Nearby, you can visit Niagara Falls State Park; open year-round, it's a frosted wonderland in winter!

Beside Great Lake Ontario in the Thousand Islands—a haven for ice fishing and cross-country skiing-Sackets Harbor Brewing Company pairs upscale pub fare with original craft beers brewed on-site.

See page 56 of the Summer section and visit *iloveny.com* for more information on great New York culinary

adventures.



iloveny.com • 23 • WINTER



Along with happy memories, there's plenty more to bring back from a New York getaway. From forward fashions in New York City to Amish Country crafts in Chautauqua, fabulous finds make great souvenirs and holiday gifts!

New York City's amazing variety runs from superstores like Barneys and Bergdorf Goodman to pop-up holiday markets and the indoor Brooklyn Flea, where over 100 vendors sell everything from artisan cheeses to vintage jewelry. Take a stroll along fashionable Fifth Avenue to see museum-quality window displays and try out all the latest gadgets at the flagship Apple Store.

Kids of all ages love the iconic toy stores, F.A.O. Schwarz, the Lego Store and Toys "R" Us Times Square—a fun wonderland with a 60-foot Ferris wheel, life-size Barbie Dollhouse and 20-foot animatronic T-Re