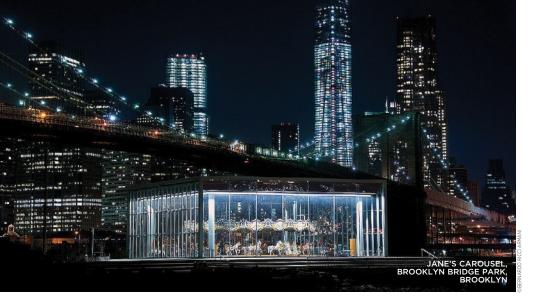

#### Colorful Carousels

Enclosed in glass at Brooklyn Bridge Park, the beautifully restored Jane's Carousel offers some of New York City's finest views! Built in 1922, it's open for rides from Thursday to Sunday in winter, 11am to 6pm. janescarousel.com