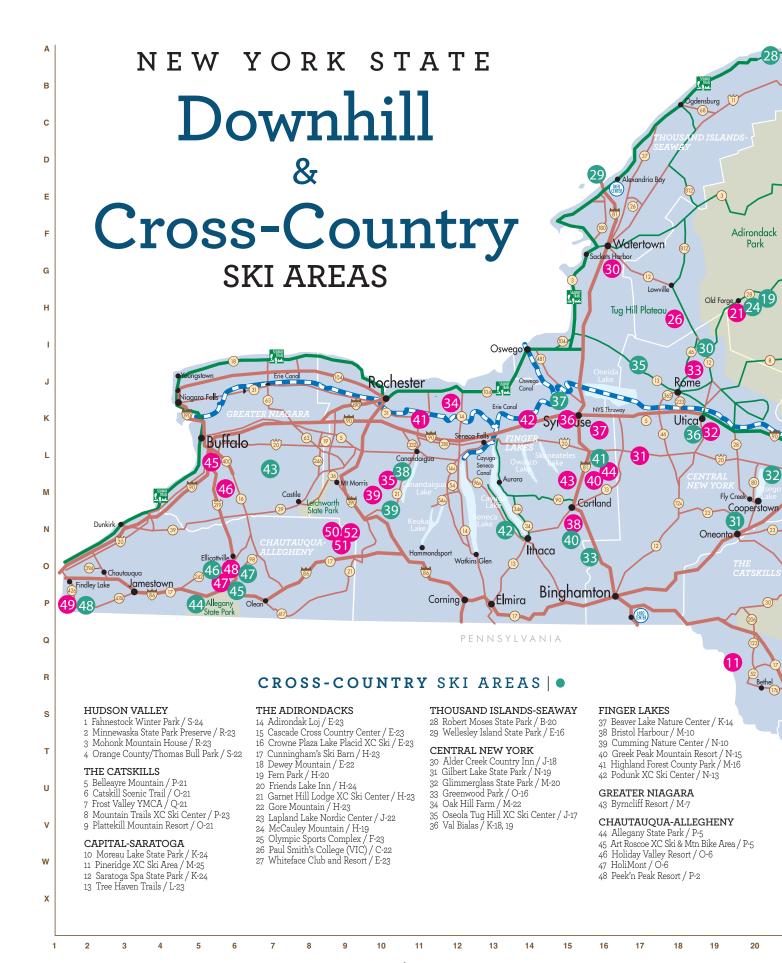

Some of NY's many cross-country ski areas are listed on pages 14 to 17. For more information see Cross Country Ski Areas of NY (crosscountryskinewyork.com) and New York State Parks: nysparks.com

iloveny.com • 13 • WINTER