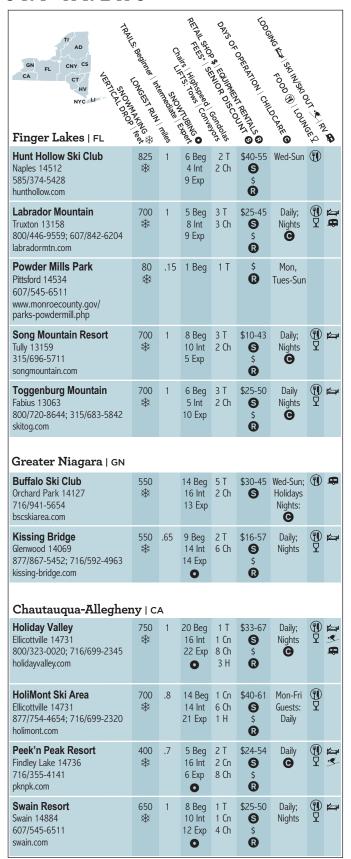

#### DOWNHILL SKI AREAS

Finger Lakes region continues on next column

<sup>\*</sup>Fees are based on previous year's rates.