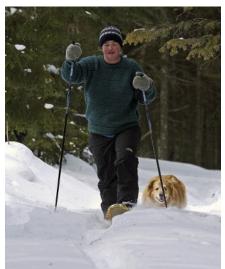

Snap on some skis and glide into a beautiful winter landscape. Exhilarating yet relaxing, this sport's easy to learn, inexpensive and a great aerobic work-out!

Cross-country trails in New York are as varied as the people who ski them, from seaside parks on Long Island to Adirondack mountain peaks. You can glide though scenic landscapes at ski resorts, state parks, forest preserves and former railroad beds. Trails suit every style and skill level, from beginner to back-country explorer. Some are fully groomed, others untouched. Many ski centers offer equipment rental and lessons. Places to stay range from rustic cabins to country inns and posh resorts.

In the Hudson Valley, just north of New York City, enchanting forest trails crisscross Fahnestock Winter Park. Nearby, ski and stay at the magnificent Mohonk Mountain House. Plattekill Mountain Resort in the Catskills has fun for the whole family, with a tubing park as well as skiing. Groomed trails run through snow-laden evergreens at Tree Haven Trails and Pineridge XC Ski Area in the Capital-Saratoga region.

Glide through towering pines in the tranquil Adirondack woods. Lake Placid's Olympic Sports Complex, one of the premier Nordic venues of North America, has 30 miles of groomed trails. Enjoy legendary hospitality and first-rate trails at Lapland Lake Nordic Center and Garnet Hill Lodge—near Gore Mountain and the vast Siamese Ponds Wilderness Area, a backcountry ski mecca.