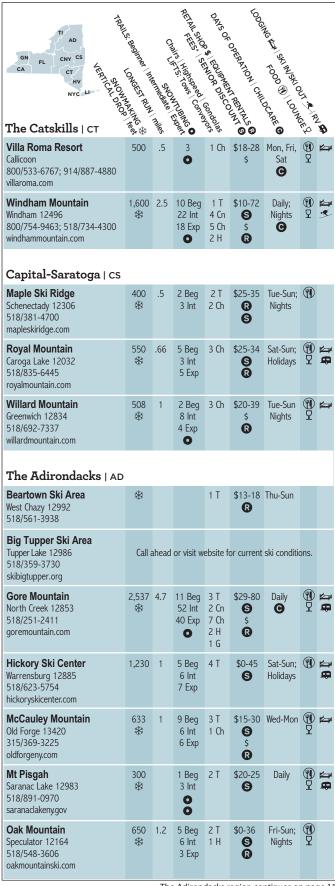

#### DOWNHILL SKI AREAS

| GN FL CNY CS CA CT HV NYC LI                                                                | S: Beginner Into    | Che Li SNO | RETAIL SEES. HIGHS peed Connes.  12 Beg 13 Int | DAYS OF GOVERNMENTS CO     | LODGE CHILL SO \$20-62                | LING CHAIR SKINISK OF COME OF Daily; Nights | Ex.        |     |
|---------------------------------------------------------------------------------------------|---------------------|------------|------------------------------------------------|----------------------------|---------------------------------------|---------------------------------------------|------------|-----|
| Hudson Valley   HV                                                                          | feet *              | miles      | Cybert O                                       | ndolas                     | 00                                    | DAK O                                       | GE C       | B   |
| Catamount Ski Area<br>Hillsdale 12529<br>518/325-3200<br>catamountski.com                   | 1,000<br>**         | 2          | 12 Beg<br>13 Int<br>9 Exp                      | 2 C<br>4 Ch                | \$20-62<br>\$<br>\$                   | Daily;<br>Nights                            | <b>T</b>   |     |
| Mount Peter<br>Warwick 10990<br>845/986-4940<br>mtpeter.com                                 | 450<br>禁            | .5         | 5 Beg<br>4 Int<br>5 Exp                        | 1 T<br>3 Ch<br>1 Cn        | \$18-45<br><b>S</b><br>\$<br><b>R</b> | Daily;<br>Nights                            | <b>1</b> Y |     |
| <b>Rocking Horse Ranch</b><br>Highland 12528<br>800/647-2624; 914/691-2927<br>rhranch.com   | 150<br>禁            | .2         | 0                                              | 2 T                        | Guests                                | Daily                                       | 1          |     |
| Sawkill Family Ski Center<br>Kingston 12401<br>845/336-6977<br>sawkillski.com               | 70<br><b>举</b>      | .18        | 1 Beg<br>1 Int                                 | 1 T<br>1 Cn                | \$25-55<br>\$<br><b>R</b>             | Sat-Sun;<br>Holidays;<br>Nights             | 1          |     |
| <b>Thunder Ridge Ski Area</b> Patterson 12563 845/878-4100 thunderridgeski.com              | 500<br><b>禁</b>     | 1          | 12 Beg<br>6 Int<br>14 Exp                      | 1 T<br>4 Cn<br>3 Ch        | \$20-50<br><b>S</b><br>\$<br><b>R</b> | Mon-Sat;<br>Nights                          | <b>1</b> Y |     |
| Tuxedo Ridge<br>Tuxedo Park 10987<br>845/351-1122<br>tuxedoridge.com                        | 400<br><del>禁</del> | 1          | 1 Beg<br>4 Int<br>3 Exp                        | 3 Ch                       | \$13-60<br><b>R</b>                   | Daily;<br>Nights                            | ¶<br>7     |     |
| The Catskills   CT                                                                          |                     |            |                                                |                            |                                       |                                             |            |     |
| <b>Belleayre Mountain</b><br>Highmount 12441<br>800/942-6904; 845/254-5600<br>belleayre.com | 1,404<br>**         | 2.28       | 11 Beg<br>24 Int<br>15 Exp                     | 2 T<br>1 Cn<br>4 Ch<br>1 H | \$40-57<br><b>S</b><br>\$<br><b>R</b> | Daily<br><b>©</b>                           | <b>1</b>   |     |
| Holiday Mountain<br>Monticello 12701<br>845/796-3161<br>holidaymtn.com                      | 400<br>₩            | .8         | 2 Beg<br>3 Int<br>2 Exp                        | 2 T<br>2 Ch                | \$27-42<br>\$<br><b>R</b>             | Tue-Sun;<br>Nights                          | <b>1</b>   |     |
| Hunter Mountain<br>Hunter 12442<br>800/HUNTERMTN; 518/263-4223<br>huntermtn.com             | 1,600<br>**         | 2          | 16 Beg<br>14 Int<br>25 Exp                     | 1 T<br>9 Ch<br>2 H<br>1 Cn | \$35-68<br><b>S</b><br>\$<br><b>R</b> | Daily                                       | ¶<br>7     |     |
| Plattekill Mountain<br>Roxbury 12474<br>800/NEED2SKI; 607/326-3500<br>plattekill.com        | 1,100<br>**         | 2          | 7 Beg<br>17 Int<br>14 Exp                      | 1 T<br>2 Ch                | \$20-58<br><b>S</b><br>\$<br><b>R</b> | Fri-Sun;<br>Holidays                        | <b>⊕</b> ♀ | ₩ ₩ |

The Catskills region continues on next column.

The Adirondacks region continues on page 11.

<sup>\*</sup>Fees are based on previous year's rates.