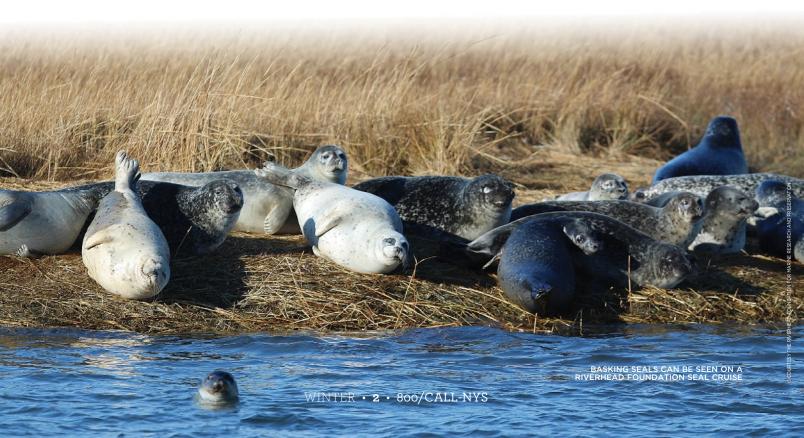

#### Hop Aboard for Seal Watching!

Who knew? Seal families head to Long Island during the cooler months, November to May. Naturalists from the Riverhead Foundation (riverheadfoundation.org), based at Long Island Aquarium, lead seal cruises and hikes to watch seals and other wildlife splash in the waves or bask in the sun at low tide. Get a hot chocolate or snack in the cozy cabin and see how many seals you can spot. It's way more fun than video games! PS: The Aquarium's open year-round. A world of adventure awaits! longislandaquarium.com