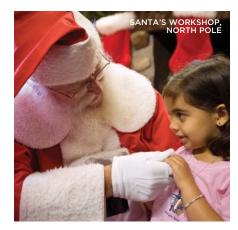

#### Visit Santa's Workshop!

During November and December, you can spend a merry weekend with Santa at his North Pole. NY home, nestled on Whiteface Mountain in the Adirondacks. With cheery elves, live reindeer, storybook characters, and great entertainment, there's holiday fun for everyone at Santa's Workshop. 518/946-2211; NorthPoleNY.com