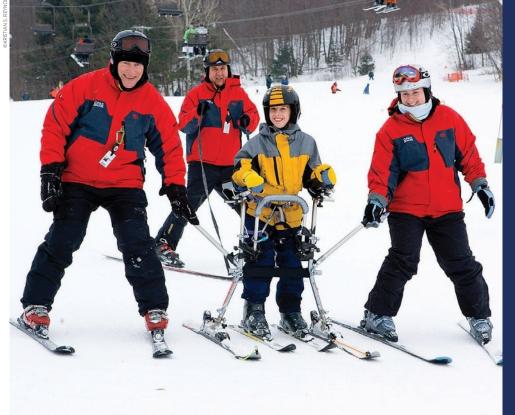

# Adaptive Winter Sports Programs

Adaptive ski programs, which teach skiing to children and adults with cognitive and physical disabilities, are so appealing because everyone is together on the same hill, under the same sunny sky. The athletes can feel successful in a totally integrated setting, with equipment adapted for their specific needs.

Skiing and snowboarding, which can both be adapted for people with disabilities, are good social sports that foster camaraderie among participants and their friends and families.

For more information, visit adaptivesportsfoundation.org or stride.org.