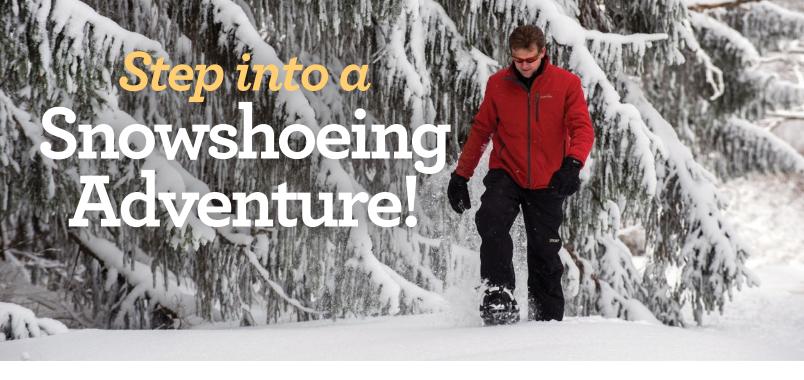

safety seat, a harness, a vest or a booster seat attached with the vehicle seat belt or latch system. It should not be used in the front seat of the vehicle. If the child is eight years old or more and is under 4'9" tall or weighs less than 100 lbs, it is recommended that you continue to use a child restraint system.
- · Only passenger vehicles are permitted on NYS parkways. Trucks, utility vans and other commercial vehicles are prohibited.
- · Use of handheld cellphones is **prohibited** while operating a motor vehicle in NYS.
- · New York State Thruway E-Z Pass information: **e-zpassny.com** or call 800/333-8655.
- · Pedestrians have the right of way in crosswalks. When traffic controls drivers of motor vehicles must yield to pedestrians entering or crossing within a crosswalk.

32

31



# A white carpet awaits you! Discover the tranquil beauty of New York's winter wonderland—one step at a time.

A simple means of transportation for thousands of years, snowshoeing's now a popular winter sport across New York. It's a fantastic way to enjoy our great outdoors, get a great workout—and burn 600 calories an hour! This friendly sport's easy to learn, inexpensive, and fun for the whole family. Sunny meadows, pine-scented forests and lofty mountains have trails ideal for every age and ability—from steep to smooth. And as the saying goes: If you can walk, you can snowshoe.

Some of the best places for snowshoeing are cross-country ski centers, usually at or near a ski resort (see pages 6 to 15). And from Long Island to Chautauqua-Allegheny, our state parks provide a variety of sp