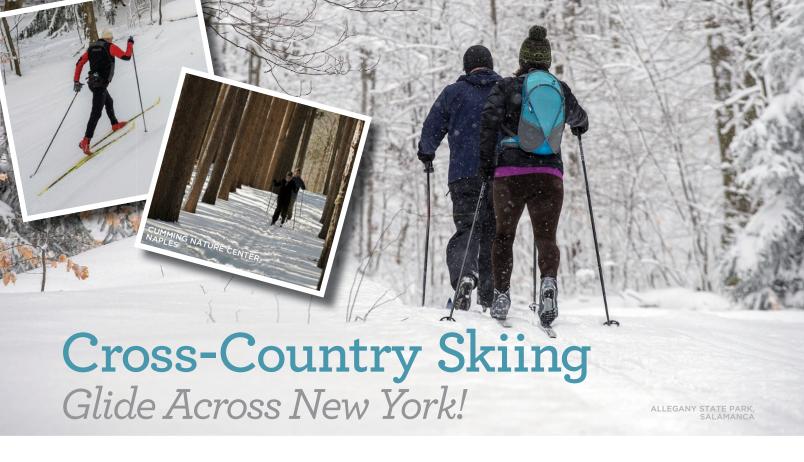

Snap on some skis and glide into a beautiful winter landscape. Exhilarating yet relaxing, this sport's easy to learn, inexpensive and a great aerobic work-out!

Cross-country trails in New York are as varied as the people who ski them, from seaside parks on Long Island to Adirondack mountain peaks. You can glide though scenic landscapes at ski resorts, state parks, forest preserves and former railroad beds. Trails suit every style and skill level, from beginner to back-country explorer. Some are fully groomed, others untouched. Many ski centers offer equipment rental and lessons. Places to stay range from rustic cabins to country inns and posh resorts.

In the Hudson Valley, just north of New York City, enchanting forest trails crisscross Fahnestock Winter Park. Nearby, ski and stay at the magnificent Mohonk Mountain House. Plattekill Mountain Resort in the Catskills has fun for the whole family, with a tubing park as well as skiing. Groomed trails run through snow-laden evergreens at Tree Haven Trails and Pineridge XC Ski Area in the Capital-Saratoga region.

Glide through towering pines in the tranquil Adirondack woods. Lake Placid's Olympic Sports Complex, one of the premier Nordic venues of North America, has 30 miles of groomed trails. Enjoy legendary hospitality and first-rate trails at Lapland Lake Nordic Center and Garnet Hill Lodge—near Gore Mountain and the vast Siamese Ponds Wilderness Area, a backcountry ski mecca.