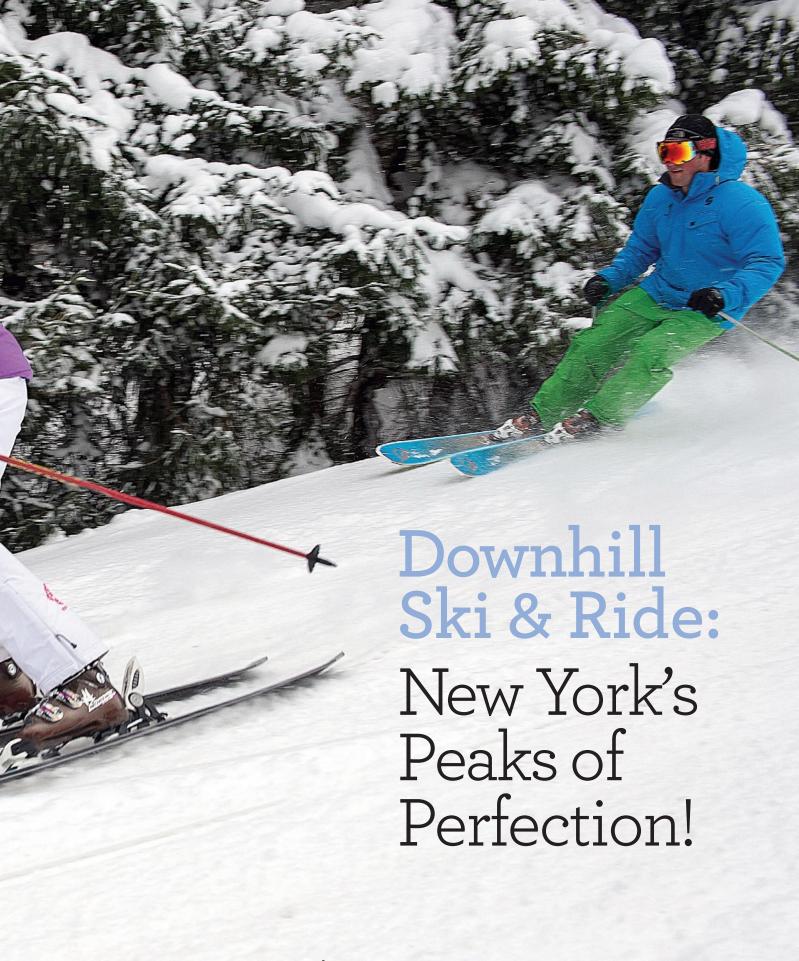

iloveny.com • 5 • WINTER

Skiing and snowboarding are fast and easy in New York. With over 50 downhill ski areas, more than any other state, there's great skiing within an hour of every one of our major cities. Whether you go by car, bus, train or plane, less travel time means more time for fun on the slopes!

Our ski mountains and terrain parks suit every style and level of ability, from beginners' bunny trails and family-friendly resorts to black diamonds that challenge world-class skiers. And the scenery's as breathtaking as the action!